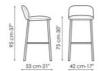

## Data sheet

Ika too H 85Ika too H 95Width: 42cmWidth: 42cmDepth: 53cmDepth: 53cmHeight: 58cmHeight: 95cm