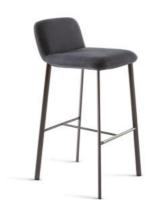

# Ika too

Designer: Bartoli Design

A comfortable object with impressive aesthetic and functional characteristics that perfectly fits into original rooms with a certain

metropolitan spirit. Ika too is a stool upholstered in fabric, leather or ecoleather with painted metal legs in various shades.