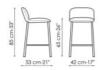

## Data sheet

Ika too H 85Ika too H 95Width: 42cmWidth: 42cmDepth: 53cmDepth: 53cmHeight: 58cmHeight: 95cm