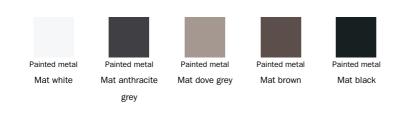

# **BONALDO**

# Ika too

Designer: Bartoli Design



A comfortable object with impressive aesthetic and functional characteristics that perfectly fits into original rooms with a certain

metropolitan spirit. Ika too is a stool upholstered in fabric, leather or ecoleather with painted metal legs in various shades.



## Data sheet





Ika too H 85Ika too H 95Width: 42cmWidth: 42cmDepth: 53cmDepth: 53cmHeight: 58cmHeight: 95cm

### Cover

#### Fabric





# Legs

#### Metal



#### Plus Metal



The samples above represent the complete range of materials and finishes available for this product (regardless of the top shape or size, in the case of tables). Fabrics, eco-leather, leather and emery leather shown in this website are a selection. Colors and finishes are approximate and may slightly differ from actual ones. Please visit Bonaldo dealers to see the complete sample collection and get further details about our products.