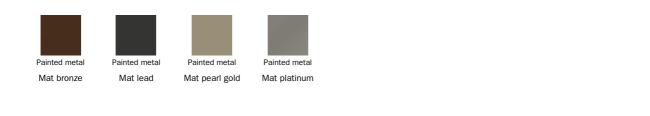

# **BONALDO**

# Ika too

Designer: Bartoli Design



A comfortable object with impressive aesthetic and functional characteristics that perfectly fits into original rooms with a certain

metropolitan spirit. Ika too is a stool upholstered in fabric, leather or ecoleather with painted metal legs in various shades.



## Data sheet





Ika too H 85Ika too H 95Width: 42cmWidth: 42cmDepth: 53cmDepth: 53cmHeight: 58cmHeight: 95cm

### Cover

#### Fabric





# Legs

#### Metal



#### Plus Metal



The samples above represent the complete range of materials and finishes available for this product (regardless of the top shape or size, in the case of tables). Fabrics, eco-leather, leather and emery leather shown in this website are a selection. Colors and finishes are approximate and may slightly differ from actual ones. Please visit Bonaldo dealers to see the complete sample collection and get further details about our products.