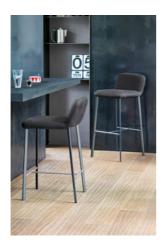

# Ika too

Designer: Bartoli Design

A comfortable object with impressive aesthetic and functional characteristics that perfectly fits into original rooms with a certain

metropolitan spirit. Ika too is a stool upholstered in fabric, leather or ecoleather with painted metal legs in various shades.