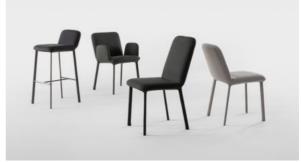

# Ika, Ika up, Miss Ika, Miss Ika up

Designer: Bartoli Design

Ika is a family of chairs characterised by a simple silhouette and generous curves that transmit, already from the first glance, a profound sensation of comfort. Not only a visual comfort, but most of all a sensorial one: the abundant padding transforms the seat into a soft and welcoming embrace, to ensure maximum comfort. Along with Ika, the following variants are

available: Miss Ika (with comfortable armrests), Ika up (with high backrest) and Miss Ika up (with high backrest and armrests). All the variants are available completely upholstered in fabric, leather or eco-leather, or with legs in metal in different colours.