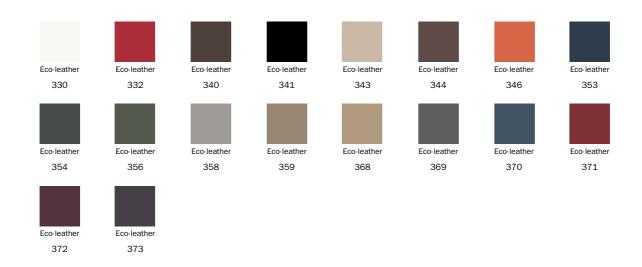

that transmit, already from the first glance, a profound sensation of comfort. Not only a visual comfort, but most of all a sensorial one: the abundant padding transforms the seat into a soft and welcoming embrace, to ensure maximum comfort. Along with Ika, the following variants are

available: Miss Ika (with comfortable armrests), Ika up (with high backrest) and Miss Ika up (with high backrest and armrests). All the variants are available completely upholstered in fabric, leather or eco-leather, or with legs in metal in different colours.





## Data sheet









Ika Width: 46cm Depth: 61cm Height: 85cm Ika up Width: 46cm Depth: 63cm Height: 95cm Miss Ika Width: 59cm Depth: 61cm Height: 85cm Miss Ika up Width: 59cm Depth: 63cm Height: 95cm

### Cover

#### Fabric





# Eco Leather



#### Leather



# Legs

L51

#### Metal



#### Plus Metal



Painted metal

Mat bronze



Painted metal Mat lead



Painted metal

Mat pearl gold



Painted metal

Mat platinum

#### Special Metal







Metal finish

Mat copper

The samples above represent the complete range of materials and finishes available for this product (regardless of the top shape or size, in the case of tables). Fabrics, eco-leather, leather and emery leather shown in this website are a selection. Colors and finishes are approximate and may slightly differ from actual ones. Please visit Bonaldo dealers to see the complete sample collection and get further details about our products.