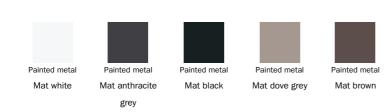

ce, a profound sensation of comfort. Not only a visual comfort, but most of all a sensorial one: the abundant padding transforms the seat into a soft and welcoming embrace, to ensure maximum comfort. Along with Ika, the following variants are

available: Miss Ika (with comfortable armrests), Ika up (with high backrest) and Miss Ika up (with high backrest and armrests). All the variants are available completely upholstered in fabric, leather or eco-leather, or with legs in metal in different colours.





## Data sheet









Ika Width: 46cm Depth: 61cm Height: 85cm Ika up Width: 46cm Depth: 63cm Height: 95cm Miss Ika Width: 59cm Depth: 61cm Height: 85cm Miss Ika up Width: 59cm Depth: 63cm Height: 95cm

### Cover

#### Fabric





# Eco Leather



#### Leather



# Legs

L51

#### Metal



#### Plus Metal



Painted metal

Mat bronze



Painted metal Mat lead



Painted metal

Mat pearl gold



Painted metal

Mat platinum

#### Special Metal







Metal finish

Mat copper

The samples above represent the complete range of materials and finishes available for this product (regardless of the top shape or size, in the case of tables). Fabrics, eco-leather, leather and emery leather shown in this website are a selection. Colors and finishes are approximate and may slightly differ from actual ones. Please visit Bonaldo dealers to see the complete sample collection and get further details about our products.