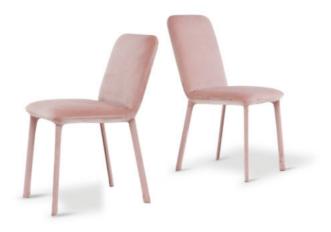

# Ika, Ika up, Miss Ika, Miss Ika up

Designer: Bartoli Design

Ika is a family of chairs characterised by a simple silhouette and generous curves that transmit, already from the first glance, a profound sensation of comfort. Not only a visual comfort, but most of all a sensorial one: the abundant padding transforms the seat into a soft and welcoming embrace, to ensure maximum comfort. Along with Ika, the following variants are

available: Miss Ika (with comfortable armrests), Ika up (with high backrest) and Miss Ika up (with high backrest and armrests). All the variants are available completely upholstered in fabric, leather or eco-leather, or with legs in metal in different colours.