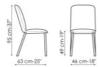

## Data sheet

Ika Width: 46cm Depth: 61cm Height: 85cm Ika up Width: 46cm Depth: 63cm Height: 95cm Miss Ika Width: 59cm Depth: 61cm Height: 85cm Miss Ika up Width: 59cm Depth: 63cm Height: 95cm