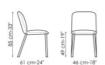

## Data sheet

Ika Width: 46cm Depth: 61cm Height: 85cm Ika up Width: 46cm Depth: 63cm Height: 95cm Miss Ika Width: 59cm Depth: 61cm Height: 85cm Miss Ika up Width: 59cm Depth: 63cm Height: 95cm