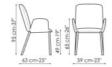

## Data sheet

Ika Width: 46cm Depth: 61cm Height: 85cm Ika up Width: 46cm Depth: 63cm Height: 95cm Miss Ika Width: 59cm Depth: 61cm Height: 85cm Miss Ika up Width: 59cm Depth: 63cm Height: 95cm