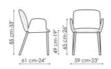

## Data sheet

Ika Width: 46cm Depth: 61cm Height: 85cm Ika up Width: 46cm Depth: 63cm Height: 95cm Miss Ika Width: 59cm Depth: 61cm Height: 85cm Miss Ika up Width: 59cm Depth: 63cm Height: 95cm