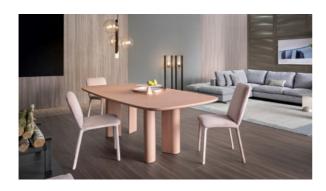

# Ika, Ika up, Miss Ika, Miss Ika up

Designer: Bartoli Design

Ika is a family of chairs characterised by a simple silhouette and generous curves that transmit, already from the first glance, a profound sensation of comfort. Not only a visual comfort, but most of all a sensorial one: the abundant padding transforms the seat into a soft and welcoming embrace, to ensure maximum comfort. Along with Ika, the following variants are

available: Miss Ika (with comfortable armrests), Ika up (with high backrest) and Miss Ika up (with high backrest and armrests). All the variants are available completely upholstered in fabric, leather or eco-leather, or with legs in metal in different colours.