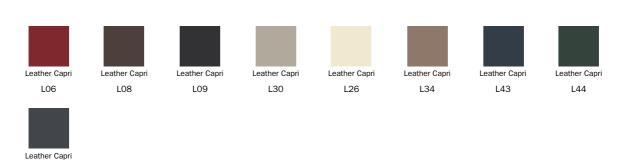

already from the first glance, a profound sensation of comfort. Not only a visual comfort, but most of all a sensorial one: the abundant padding transforms the seat into a soft and welcoming embrace, to ensure maximum comfort. Along with Ika, the following variants are

available: Miss Ika (with comfortable armrests), Ika up (with high backrest) and Miss Ika up (with high backrest and armrests). All the variants are available completely upholstered in fabric, leather or eco-leather, or with legs in metal in different colours.





## Data sheet









Ika Width: 46cm Depth: 61cm Height: 85cm Ika up Width: 46cm Depth: 63cm Height: 95cm Miss Ika Width: 59cm Depth: 61cm Height: 85cm Miss Ika up Width: 59cm Depth: 63cm Height: 95cm

### Cover

#### Fabric





# Eco Leather



#### Leather



# Legs

L51

#### Metal



#### Plus Metal



Painted metal

Mat bronze



Painted metal Mat lead



Painted metal

Mat pearl gold



Painted metal

Mat platinum

#### Special Metal







Metal finish

Mat copper

The samples above represent the complete range of materials and finishes available for this product (regardless of the top shape or size, in the case of tables). Fabrics, eco-leather, leather and emery leather shown in this website are a selection. Colors and finishes are approximate and may slightly differ from actual ones. Please visit Bonaldo dealers to see the complete sample collection and get further details about our products.