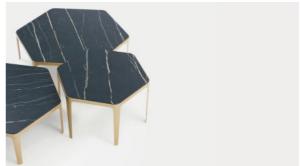

# Panorama coffee table

a specific item which can be considered to be the real unit of measurement new configurations, the Panorama coffee tables are geometric elements, of the system: the hexagonal shape that combines with other elements to achieve the most diverse configurations. "I hope that Panorama will create connections: it was designed specifically to create collective spaces,"

The Panorama collection of coffee tables and padded products is based on explains the designer Fabrice Berrux. Available in four sizes, to create ever with painted metal frames embellished with a ceramic top. Personalisation and creativity reach their utmost expression in this collection, and the results that can be achieved are absolutely unprecedented.