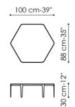

### Data sheet

Panorama coffee table 50 Width: 50cm

Depth: 45cm Height: 50cm

Panorama coffee table 70

Width: 70cm Depth: 62cm Height: 40cm

Panorama coffee table 85

Width: 85cm Depth: 75cm Height: 30cm

Panorama coffee table 100

Width: 100cm Depth: 88cm Height: 30cm