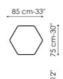

### Data sheet

Panorama coffee table 50 Width: 50cm

Depth: 45cm Height: 50cm

Panorama coffee table 70

Width: 70cm Depth: 62cm Height: 40cm

Panorama coffee table 85

Width: 85cm Depth: 75cm Height: 30cm

Panorama coffee table 100