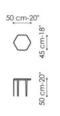

### Data sheet

Panorama coffee table 50 Width: 50cm

Depth: 45cm Height: 50cm

Panorama coffee table 70

Width: 70cm Depth: 62cm Height: 40cm

Panorama coffee table 85

Width: 85cm Depth: 75cm Height: 30cm

Panorama coffee table 100

Width: 100cm Depth: 88cm Height: 30cm