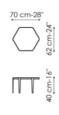

### Data sheet

Panorama coffee table 50 Width: 50cm

Depth: 45cm Height: 50cm

Panorama coffee table 70

Width: 70cm Depth: 62cm Height: 40cm

Panorama coffee table 85

Width: 85cm Depth: 75cm Height: 30cm

Panorama coffee table 100