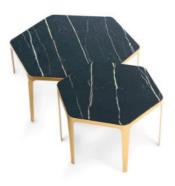

# Panorama coffee table

a specific item which can be considered to be the real unit of measurement new configurations, the Panorama coffee tables are geometric elements, of the system: the hexagonal shape that combines with other elements to achieve the most diverse configurations. "I hope that Panorama will create connections: it was designed specifically to create collective spaces,"

The Panorama collection of coffee tables and padded products is based on explains the designer Fabrice Berrux. Available in four sizes, to create ever with painted metal frames embellished with a ceramic top. Personalisation and creativity reach their utmost expression in this collection, and the results that can be achieved are absolutely unprecedented.