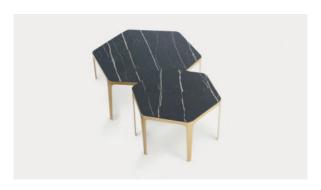

# Panorama coffee table

a specific item which can be considered to be the real unit of measurement new configurations, the Panorama coffee tables are geometric elements, of the system: the hexagonal shape that combines with other elements to achieve the most diverse configurations. "I hope that Panorama will create connections: it was designed specifically to create collective spaces,"

The Panorama collection of coffee tables and padded products is based on explains the designer Fabrice Berrux. Available in four sizes, to create ever with painted metal frames embellished with a ceramic top. Personalisation and creativity reach their utmost expression in this collection, and the results that can be achieved are absolutely unprecedented.