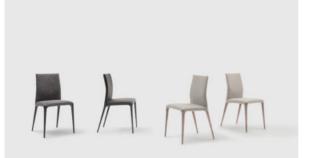

## BONALDO Bel Air, Bel Air soft

A dynamic and essential shape, characterised by a versatility that allows the Bel Air chair to be at ease in any setting: Bel Air is a chair with upholstery in fabric, leather or eco-leather and solid ash-wood legs, available in three different colours (natural, coal or walnut-coloured), which solidly and harmoniously support the structure. Airy and sturdy at the same time, also available in the Bel Air soft version, with a soft cushion on the

backrest. Designed to meet the most varied needs of practicality and comfort, the collection is perfect for any situation. With a predilection for neutral tones, the available finishes allow Bel Air to always acquire a different look, according to the tastes and styles of the context in which it will be placed.