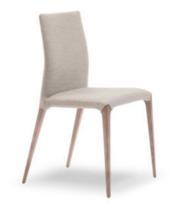

## BONALDO Bel Air, Bel Air soft

A dynamic and essential shape, characterised by a versatility that allows the Bel Air chair to be at ease in any setting: Bel Air is a chair with upholstery in fabric, leather or eco-leather and solid ash-wood legs, available in three different colours (natural, coal or walnut-coloured), which solidly and harmoniously support the structure. Airy and sturdy at the same time, also available in the Bel Air soft version, with a soft cushion on the

backrest. Designed to meet the most varied needs of practicality and comfort, the collection is perfect for any situation. With a predilection for neutral tones, the available finishes allow Bel Air to always acquire a different look, according to the tastes and styles of the context in which it will be placed.