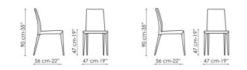

## Data sheet

| Bel Air      | Bel Air soft |
|--------------|--------------|
| Width: 47cm  | Width: 47cm  |
| Depth: 56cm  | Depth: 56cm  |
| Height: 90cm | Height: 90cm |