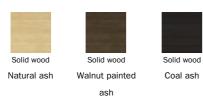

## BONALDO Bel Air, Bel Air soft

A dynamic and essential shape, characterised by a versatility that allows the Bel Air chair to be at ease in any setting: Bel Air is a chair with upholstery in fabric, leather or eco-leather and solid ash-wood legs, available in three different colours (natural, coal or walnut-coloured), which solidly and harmoniously support the structure. Airy and sturdy at the same time, also available in the Bel Air soft version, with a soft cushion on the

## Legs

Eco-leather

353

Wood

Eco-leather

341

The samples above represent the complete range of materials and finishes available for this product (regardless of the top shape or size, in the case of tables). Fabrics, eco-leather, leather and emery leather shown in this website are a selection. Colors and finishes are approximate and may slightly differ from actual ones. Please visit Bonaldo dealers to see the complete sample collection and get further details about our products.