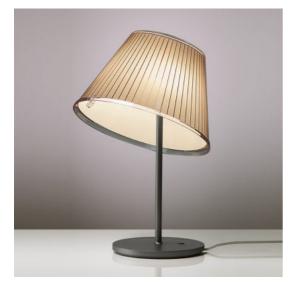

# Choose Table - Parchment/Gray anthracite

# **DESCRIPTION**

Base in zamac, grey painted metal structure, adjustable diffuser in transparent polycarbonate, joined with parchment paper.

### **FEATURES**

- Article Code: **1128020A** 

- Colour: Parchment/Gray anthracite

- Installation: **Table** 

Material: Metal, zamac, polycarbonate,

parchment paper

- Series: Design Collection

- Environment: Indoor