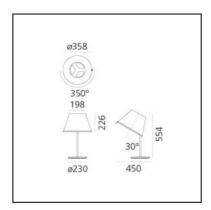

### Notes

The diffuser tilts 30° and rotates 350° on its axis

### **DIMENSIONS**

Height: cm 55.4Diameter: cm 35.8

- Base Diameter: cm 23

- Max Extension Length: cm 45

- Inclination: cm 30

- Rotation: 350°

Impact Resistance: N/DGlow Wire Test: 750°