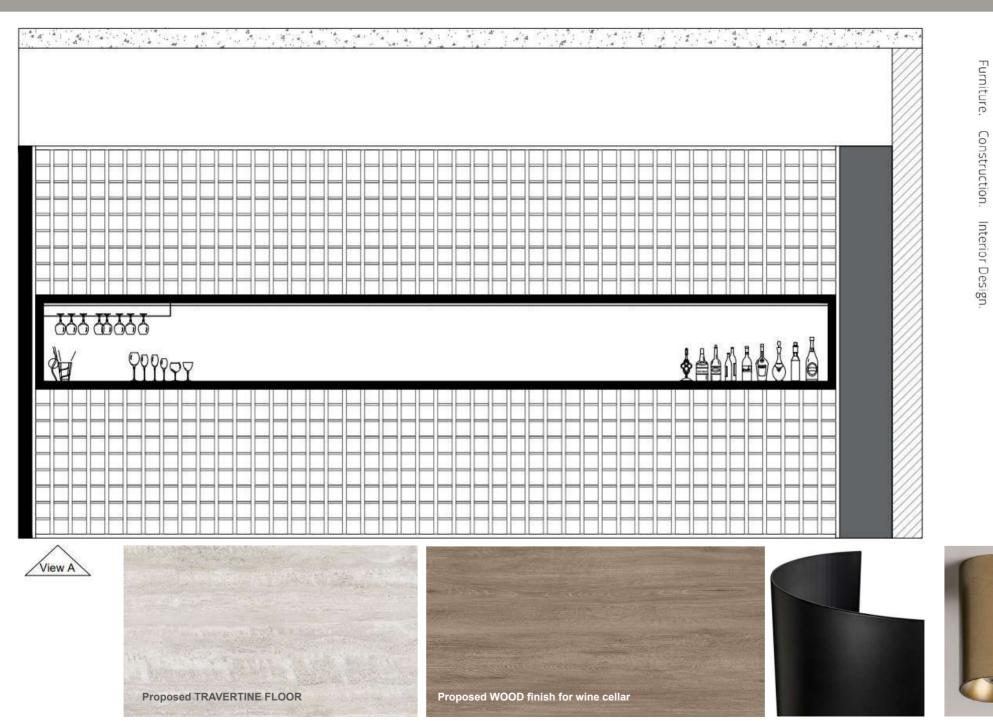

Designer: Reyhaneh Amini

## Living room:





## Dining room:



#### Master Bedroom:



## Living room:



## Living room:





#### Master bedroom:







Furniture. Construction. Interior Design.



Furniture. Construction. Interior Design.

# Bathroom:







LONDON

Furniture. Construction. Interior Design.

F

Joinery Color, Matt lacquer

**BASIN FINISH** 

Tap FINISH/ GUN METAL

Bathroom WALL A:





#### Office room:





# Office Proposed FURNITURE:



### Wine cellar:







Furniture

Construction

 $\cap$ 

DNDON

# **Outdoor Design:**





Inspirational picture for steps front of the Cian's bedroom





Furniture. Construction. Interior Design.





Please note that the colours may vary according to the screen settings