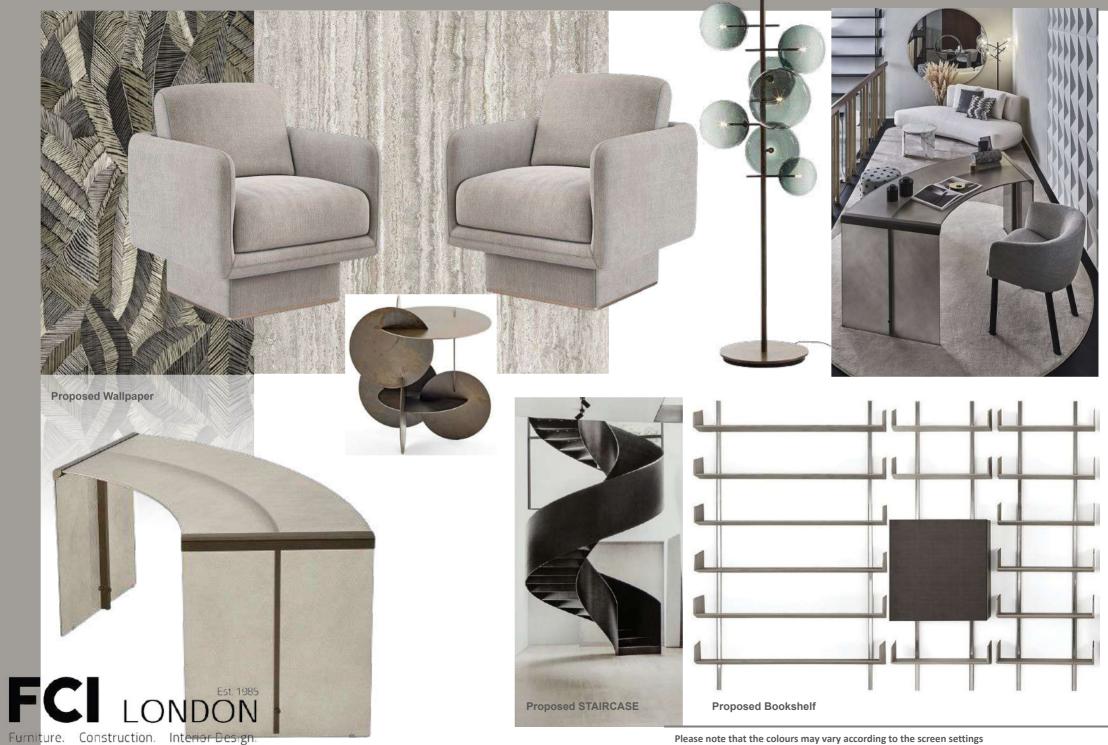

Designer: Reyhaneh Amini

## Living room:





## Dining room:



#### Master Bedroom:



## Living room:



## Living room:





#### Master bedroom:







Furniture. Construction. Interior Design.



Furniture. Construction. Interior Design.

# Bathroom:







LONDON

Furniture. Construction. Interior Design.

F

Joinery Color, Matt lacquer

**BASIN FINISH** 

Tap FINISH/ GUN METAL

Bathroom WALL A:





#### Office room:





# Office Proposed FURNITURE:



### Wine cellar:







Furniture

Construction

 $\cap$ 

DNDON

# **Outdoor Design:**





Inspirational picture for steps front of the Cian's bedroom





Furniture. Construction. Interior Design.





Please note that the colours may vary according to the screen settings