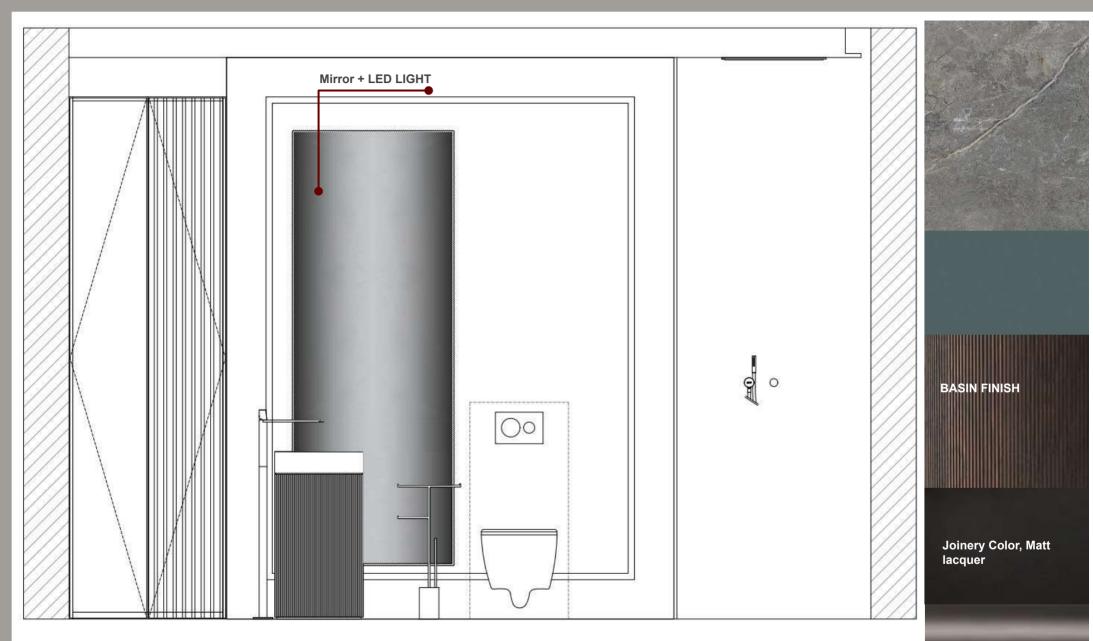

# Bathroom:

LONDON

Furniture. Construction. Interior Design.

F

Joinery Color, Matt lacquer

**BASIN FINISH** 

Tap FINISH/ GUN METAL

Bathroom WALL A: