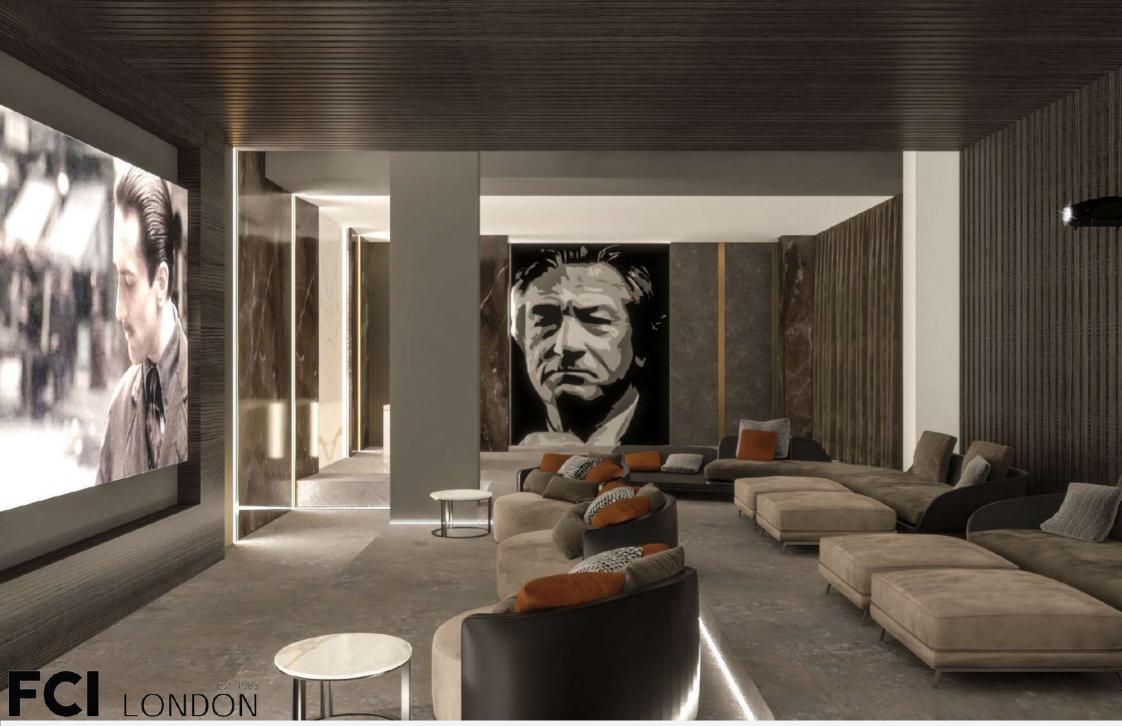

Designer: Reyhaneh Amini

## Living room:





## Dining room:



#### Master Bedroom:



## Living room:



## Living room:





#### Master bedroom:







Furniture. Construction. Interior Design.



Furniture. Construction. Interior Design.

# Bathroom:







LONDON

Furniture. Construction. Interior Design.

F

Joinery Color, Matt lacquer

**BASIN FINISH** 

Tap FINISH/ GUN METAL

Bathroom WALL A:





#### Office room:





# Office Proposed FURNITURE:



### Wine cellar:







Furniture

Construction

 $\cap$ 

DNDON

# **Outdoor Design:**





Inspirational picture for steps front of the Cian's bedroom





Furniture. Construction. Interior Design.





Please note that the colours may vary according to the screen settings