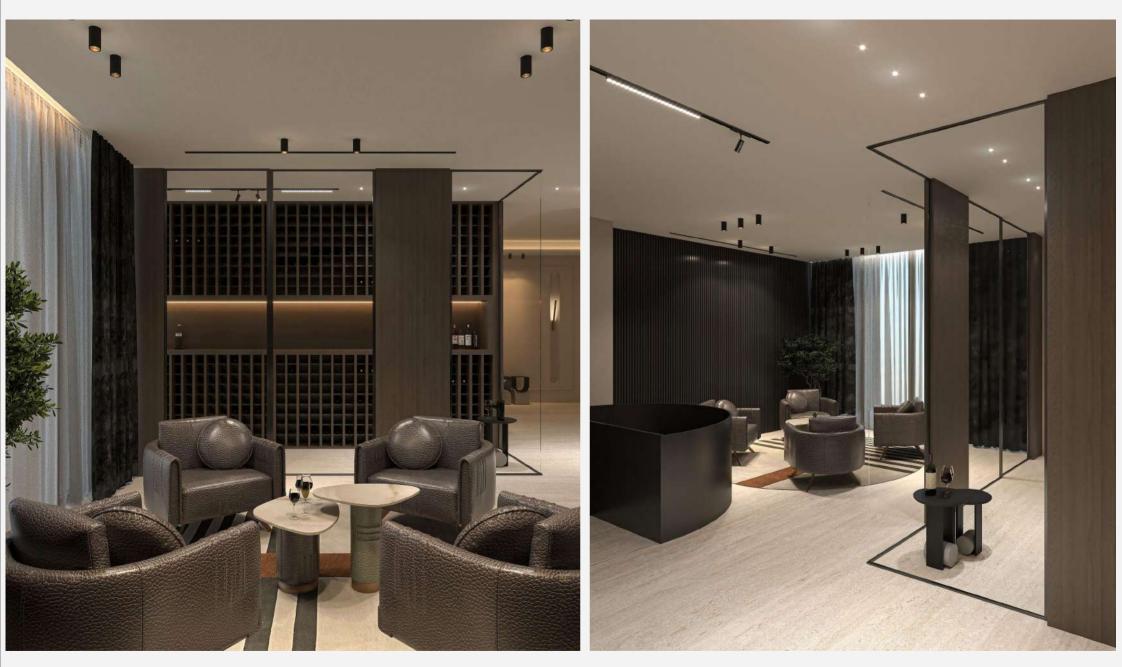

Designer: Reyhaneh Amini

## Living room:





## Dining room:



#### Master Bedroom:



## Living room:



## Living room:





#### Master bedroom:







Furniture. Construction. Interior Design.



Furniture. Construction. Interior Design.

# Bathroom:







LONDON

Furniture. Construction. Interior Design.

F

Joinery Color, Matt lacquer

**BASIN FINISH** 

Tap FINISH/ GUN METAL

Bathroom WALL A:





#### Office room:





# Office Proposed FURNITURE:



### Wine cellar:







Furniture

Construction

 $\cap$ 

DNDON

# **Outdoor Design:**





Inspirational picture for steps front of the Cian's bedroom





Furniture. Construction. Interior Design.





Please note that the colours may vary according to the screen settings