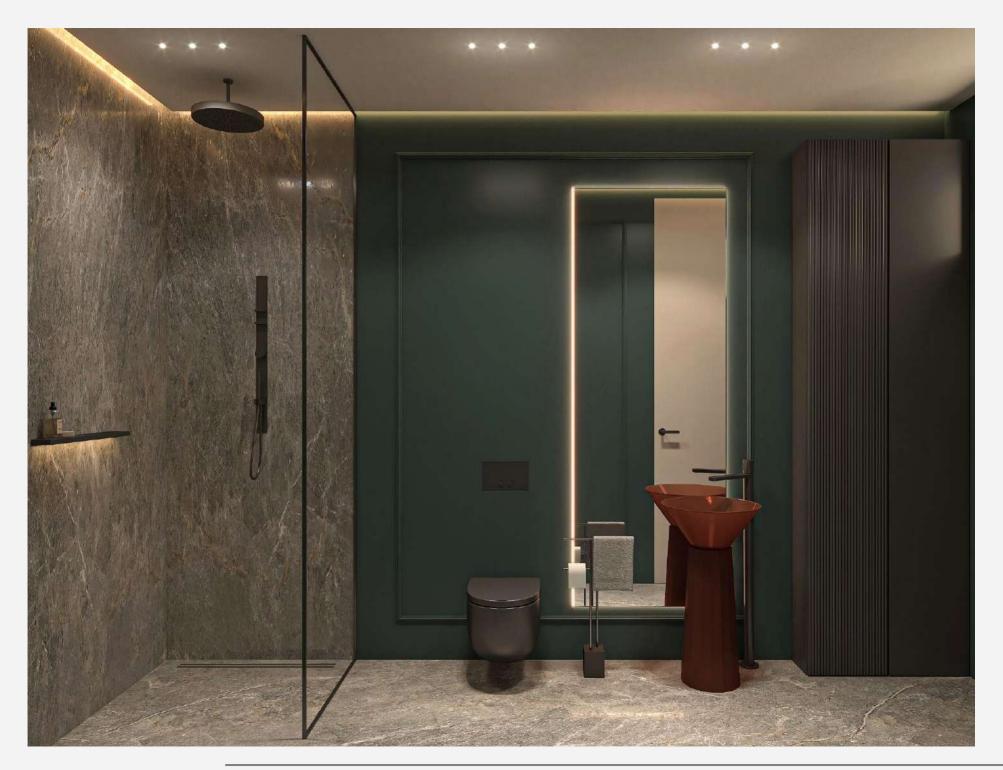

# Bathroom:

LONDON

Furniture. Construction. Interior Design.

F

Joinery Color, Matt lacquer

**BASIN FINISH** 

Tap FINISH/ GUN METAL

Bathroom WALL A: