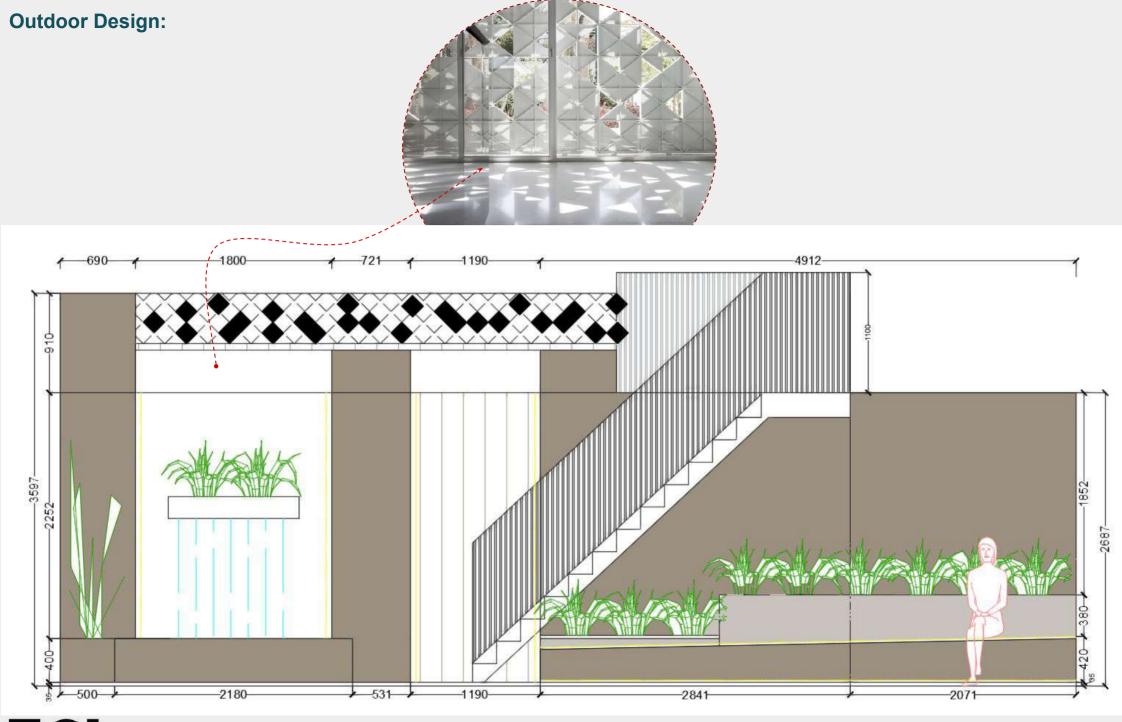

# **Outdoor Design:**

Inspirational picture for steps front of the Cian's bedroom

Furniture. Construction. Interior Design.

Please note that the colours may vary according to the screen settings