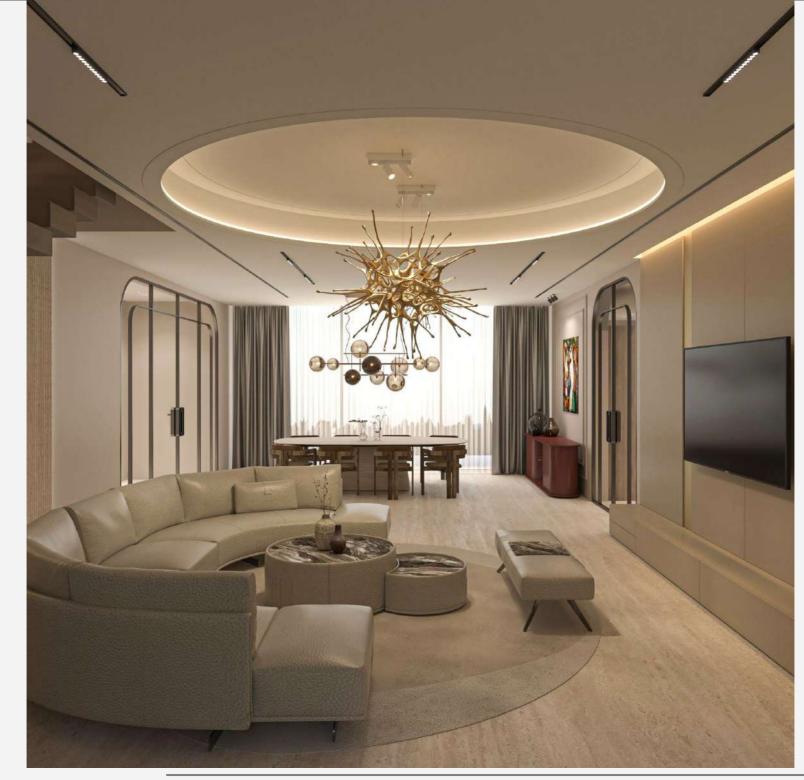

Designer: Reyhaneh Amini

## Living room:





## Dining room:



#### Master Bedroom:



## Living room:



## Living room:





#### Master bedroom:







Furniture. Construction. Interior Design.



Furniture. Construction. Interior Design.

# Bathroom:







LONDON

Furniture. Construction. Interior Design.

F

Joinery Color, Matt lacquer

**BASIN FINISH** 

Tap FINISH/ GUN METAL

Bathroom WALL A:





#### Office room:





# Office Proposed FURNITURE:



### Wine cellar:







Furniture

Construction

 $\cap$ 

DNDON

# **Outdoor Design:**





Inspirational picture for steps front of the Cian's bedroom





Furniture. Construction. Interior Design.





Please note that the colours may vary according to the screen settings