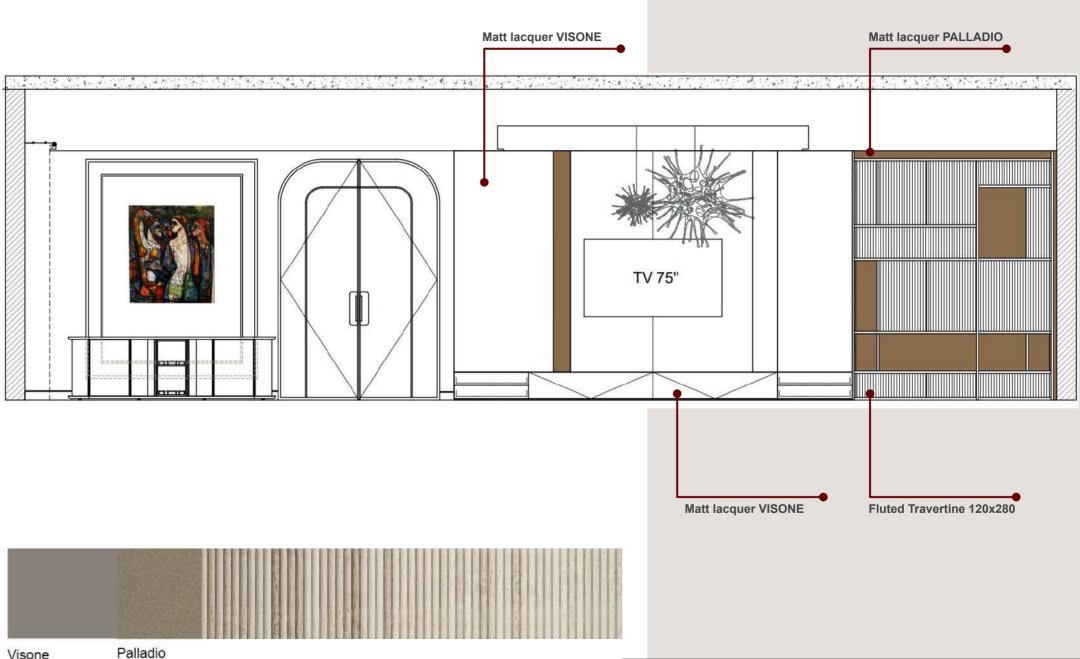

Designer: Reyhaneh Amini

## Living room:





## Dining room:



#### Master Bedroom:



## Living room:



## Living room:





#### Master bedroom:







Furniture. Construction. Interior Design.



Furniture. Construction. Interior Design.

# Bathroom:







LONDON

Furniture. Construction. Interior Design.

F

Joinery Color, Matt lacquer

**BASIN FINISH** 

Tap FINISH/ GUN METAL

Bathroom WALL A:





#### Office room:





# Office Proposed FURNITURE:



### Wine cellar:







Furniture

Construction

 $\cap$ 

DNDON

# **Outdoor Design:**





Inspirational picture for steps front of the Cian's bedroom





Furniture. Construction. Interior Design.





Please note that the colours may vary according to the screen settings