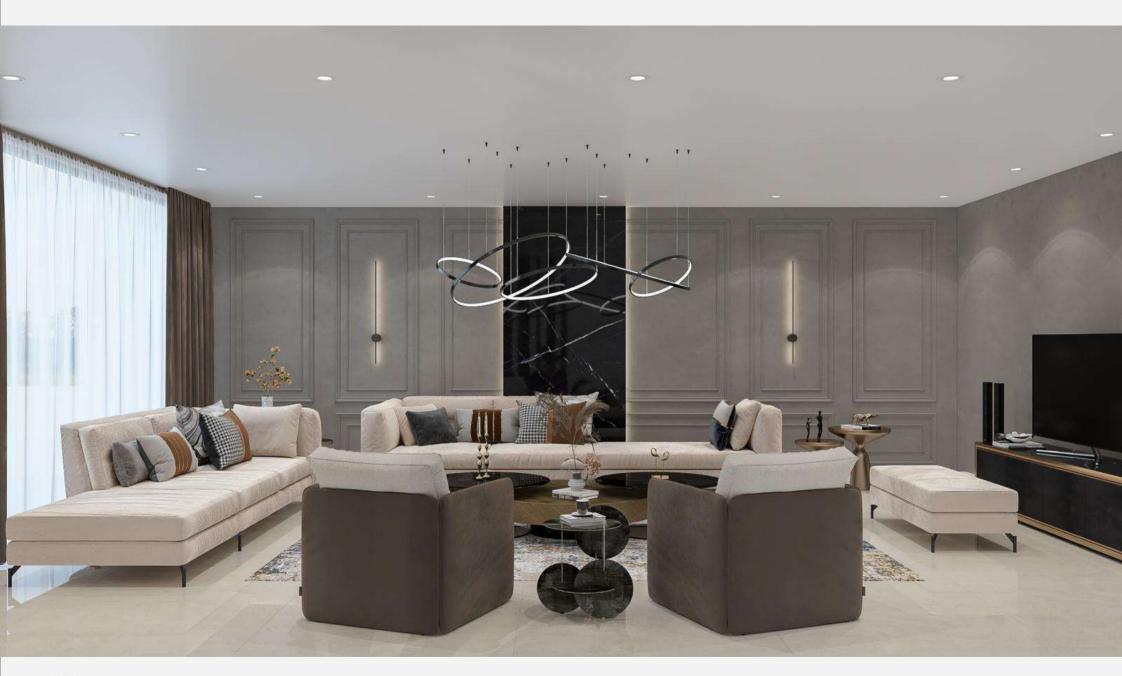

Designer: Reyhaneh Amini

## Living room:





## Dining room:



#### Master Bedroom:



## Living room:



## Living room:





#### Master bedroom:







Furniture. Construction. Interior Design.



Furniture. Construction. Interior Design.

# Bathroom:







LONDON

Furniture. Construction. Interior Design.

F

Joinery Color, Matt lacquer

**BASIN FINISH** 

Tap FINISH/ GUN METAL

Bathroom WALL A:





#### Office room:





# Office Proposed FURNITURE:



### Wine cellar:







Furniture

Construction

 $\cap$ 

DNDON

# **Outdoor Design:**





Inspirational picture for steps front of the Cian's bedroom





Furniture. Construction. Interior Design.





Please note that the colours may vary according to the screen settings