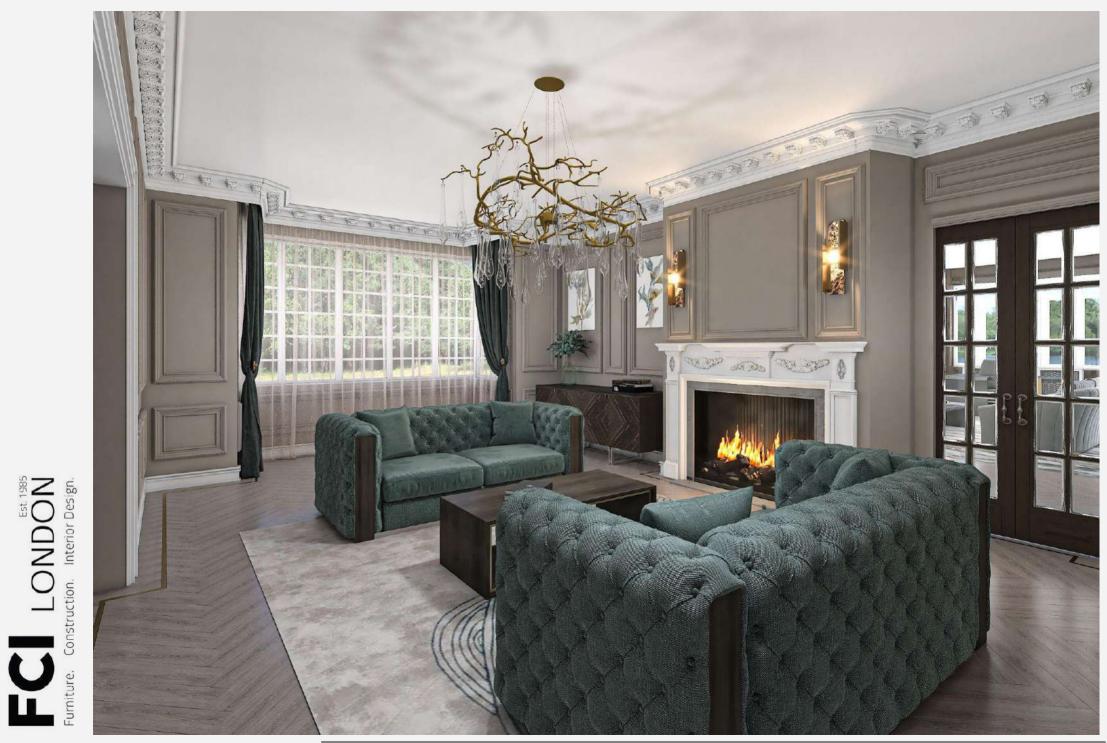

Designer: Reyhaneh Amini

## Living room:





## Dining room:



#### Master Bedroom:



## Living room:



## Living room:





#### Master bedroom:







Furniture. Construction. Interior Design.



Furniture. Construction. Interior Design.

# Bathroom:







LONDON

Furniture. Construction. Interior Design.

F

Joinery Color, Matt lacquer

**BASIN FINISH** 

Tap FINISH/ GUN METAL

Bathroom WALL A:





#### Office room:





# Office Proposed FURNITURE:



### Wine cellar:







Furniture

Construction

 $\cap$ 

DNDON

# **Outdoor Design:**





Inspirational picture for steps front of the Cian's bedroom





Furniture. Construction. Interior Design.





Please note that the colours may vary according to the screen settings