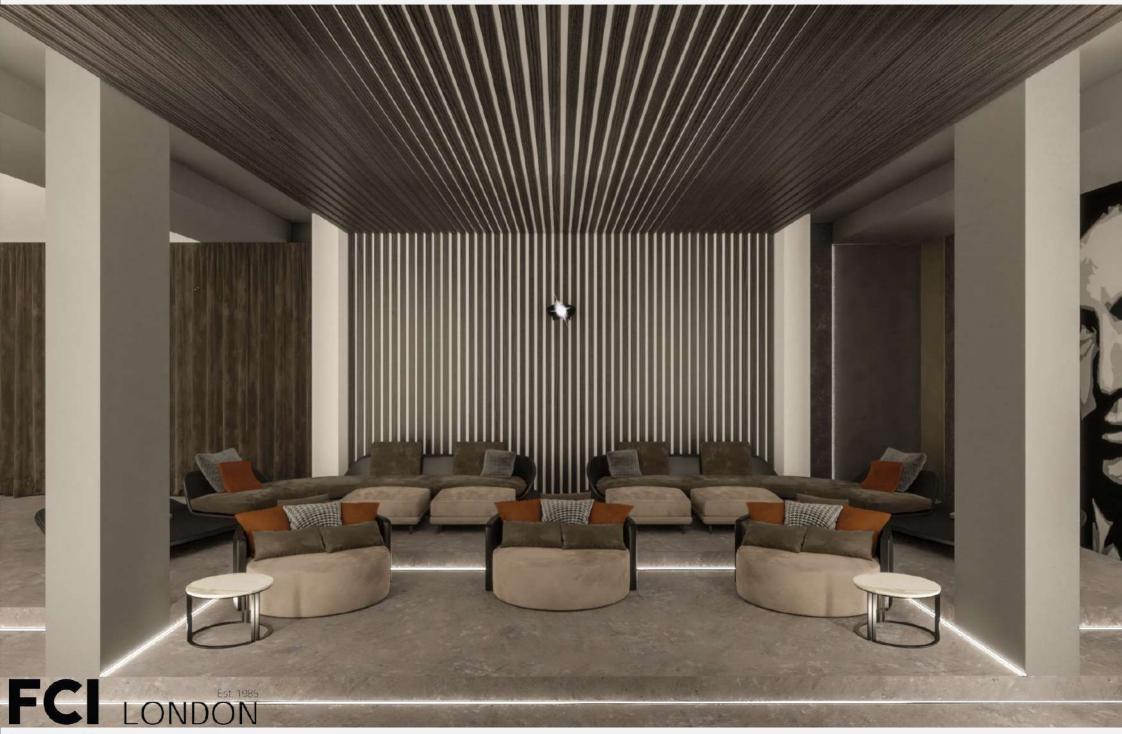

Designer: Reyhaneh Amini

## Living room:





## Dining room:



#### Master Bedroom:



## Living room:



## Living room:





#### Master bedroom:







Furniture. Construction. Interior Design.



Furniture. Construction. Interior Design.

# Bathroom:







LONDON

Furniture. Construction. Interior Design.

F

Joinery Color, Matt lacquer

**BASIN FINISH** 

Tap FINISH/ GUN METAL

Bathroom WALL A:





#### Office room:





# Office Proposed FURNITURE:



### Wine cellar:







Furniture

Construction

 $\cap$ 

DNDON

# **Outdoor Design:**





Inspirational picture for steps front of the Cian's bedroom





Furniture. Construction. Interior Design.





Please note that the colours may vary according to the screen settings