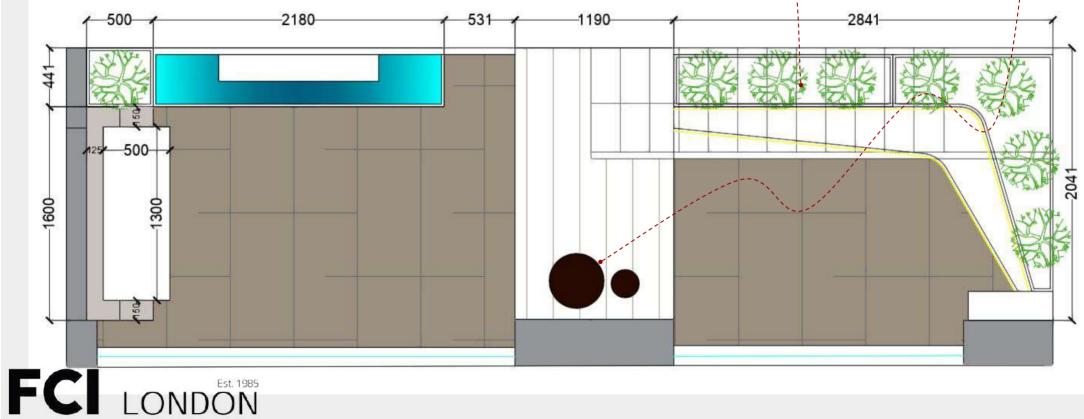

Designer: Reyhaneh Amini

## Living room:





## Dining room:



#### Master Bedroom:



## Living room:



## Living room:





#### Master bedroom:







Furniture. Construction. Interior Design.



Furniture. Construction. Interior Design.

# Bathroom:







LONDON

Furniture. Construction. Interior Design.

F

Joinery Color, Matt lacquer

**BASIN FINISH** 

Tap FINISH/ GUN METAL

Bathroom WALL A:





#### Office room:





# Office Proposed FURNITURE:



### Wine cellar:







Furniture

Construction

 $\cap$ 

DNDON

# **Outdoor Design:**





Inspirational picture for steps front of the Cian's bedroom





Furniture. Construction. Interior Design.





Please note that the colours may vary according to the screen settings