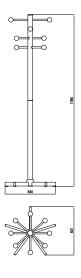

### Frame

Wardrobe consisting of a 5 star foot  $\emptyset$  540 mm, two-part column 50/2 mm linked with connection screw. 4 movable suspension hooks made of a round steel tube 15 x 1 mm, with black plastic spheres  $\emptyset$  50 mm at the end.

## **Dimensions**

| Dimensions: | Width:        | 54 cm  |
|-------------|---------------|--------|
|             | Total height: | 178 cm |
|             |               |        |
| Weights:    |               | 8 kg   |