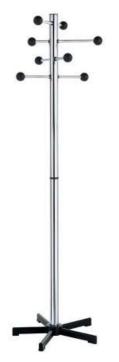

## BOULE | Modell 8581

The wardrobe for every situation. Its variability is its strength.

### Frame

Wardrobe consisting of a 5 star foot  $\emptyset$  540 mm, two-part column 50/2 mm linked with connection screw. 4 movable suspension hooks made of a round steel tube 15 x 1 mm, with black plastic spheres  $\emptyset$  50 mm at the end.

### Frame surfaces

Base either black powder coated or chromed. Legs always black powder coated.